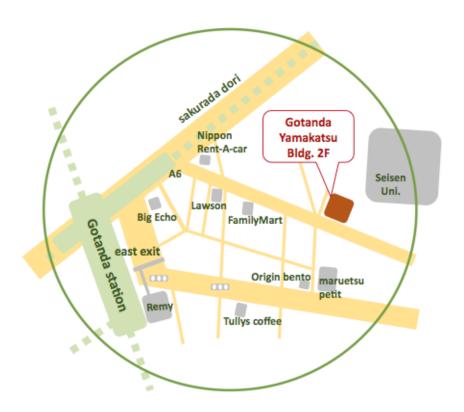

## From JR Gotanda/Tokyu-line Gotanda

Take East Exit of Gotanda Station and head out. Cross the overpass, heading towards BIG ECHO and walk straight on the left side of the street (opposite of REMY building). Walk two long blocks and one short block. Before you see Origin Bento on the corner and Maruetsu Petit in front of you there is a small street before MARUETSU. Take a left and walk on that street for two blocks. You will hit a corner, and see Cafe Urbano on the first floor. We are on the 2nd floor.

## From Toei-Chikatetsu (Metro) Gotanda station:

Take A6 Exit of Metro Gotanda station. You see Nippon Rent-A-Car on the corner diagonally in front of you and there is a small street before Nippon Rent-A-Car. Take a right and walk on that street and you pass Lawson and Familymart. Walk straight until you see Cafe Urbano on the first floor on your left. We are on the 2nd floor.